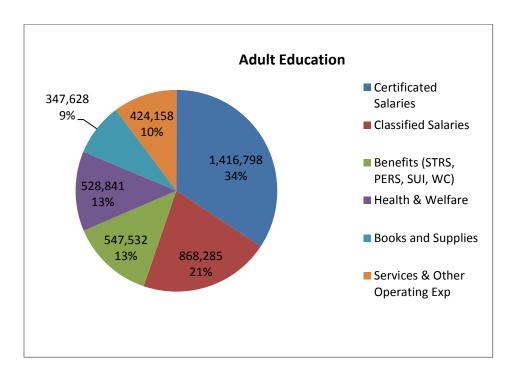

Adult Education expenditures slightly decreased 0.1%. Salaries and benefits represent 81% of total expenditures.

| Expenditures (Adult Ed)         | Adopted Budget | 1st Interim | Change   |
|---------------------------------|----------------|-------------|----------|
| Certificated Salaries           | 1,410,602      | 1,416,798   | 6,196    |
| Classified Salaries             | 892,036        | 868,285     | (23,751) |
| Benefits (STRS, PERS, SUI, W/C) | 569,503        | 547,532     | (21,971) |
| Health & Welfare Benefits       | 609,164        | 528,841     | (80,323) |
| Books and Supplies              | 231,479        | 347,628     | 116,149  |
| Services & Other Operating Exp  | 423,090        | 424,158     | 1,068    |
| Capital Outlay                  | 0              | 0           | 0        |
| Total Expenditures              | 4,135,874      | 4,133,242   | (2,632)  |