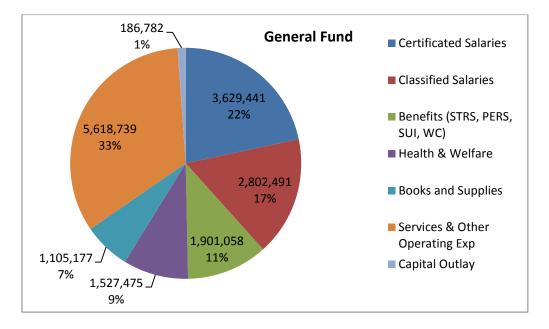

#### **Expenditures**:

General Fund expenditures have increased \$2.3 million since the Adopted Budget mainly due to adjustments in the CCPT Grant carryover. Salaries and benefits represent 58% of overall expenditures.

| Expenditures (General Fund 01) | Adopted Budget | 1st Interim | Change    |
|--------------------------------|----------------|-------------|-----------|
| Certificated Salaries          | 3,402,385      | 3,629,441   | 227,056   |
| Classified Salaries            | 2,832,113      | 2,802,491   | (29,622)  |
| Benefits (STRS, PERS, SUI, WC) | 2,133,609      | 1,901,058   | (232,551) |
| Health & Welfare Benefits      | 1,452,286      | 1,527,475   | 75,189    |
| Books and Supplies             | 833,448        | 1,105,177   | 271,729   |
| Services & Other Operating Exp | 3,757,227      | 5,618,739   | 1,861,512 |
| Capital Outlay                 | 78,700         | 186,782     | 108,082   |
| Transfer Out                   | 0              | 100,000     | 100,000   |
| Total Expenditures             | 14,489,768     | 16,871,163  | 2,381,395 |